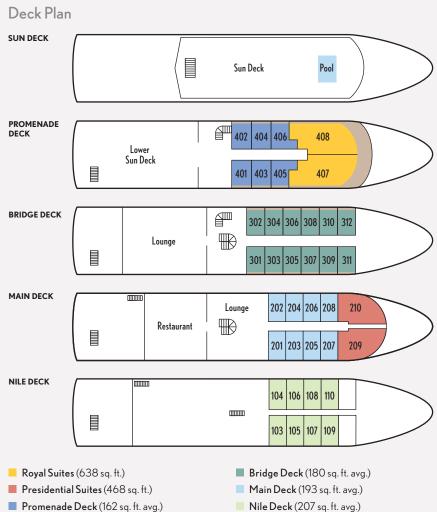

### Ship Details at a Glance

- ► 34 luxury cabins, two Presidential Suites and two Royal Suites with balcony
- ► Expert A&K Egyptologist accompanies all shore excursions
- ► Fully air-conditioned with cabin control
- ► Panoramic floor-to-ceiling windows in all cabins (except Nile Deck)
- ► Flat-screen LCD television, plus in-house movies
- ► Elegant dining room with picture windows
- ► Onboard doctor available
- ► Wireless Internet access available