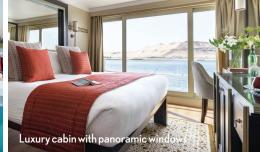

## Sweeping Views of the River

All cabins are air-conditioned and feature flat-screen TV, direct-dial international phone and minibar. Floor-to-ceiling windows grace most decks offering sweeping views of the river's shore. Art Deco-inspired public areas make it easy to find a quiet corner from which to observe life along the Nile. Teak flooring enhances outdoor spaces, and vintage decoration coexists with modern comforts.