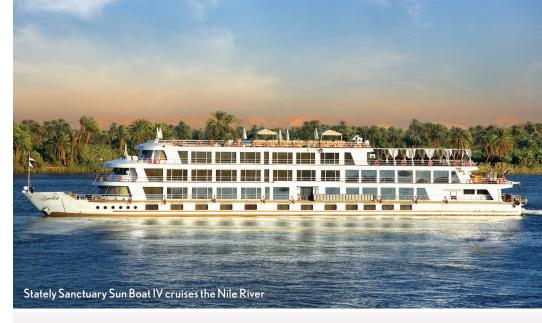

# Sanctuary Sun Boat IV

Art Deco-inspired decor, modern amenities and exceptional service distinguish Sanctuary Sun Boat IV. With a maximum capacity of about 76 guests, the atmosphere aboard this elegant vessel is among the most intimate on the Nile.