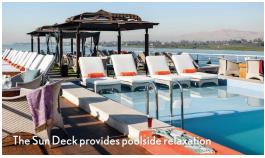

## A Regal, Relaxing Sun Deck

The Sun Deck is adorned with luxurious Egyptian marble, soft canvas sunshades and a tiled swimming pool.